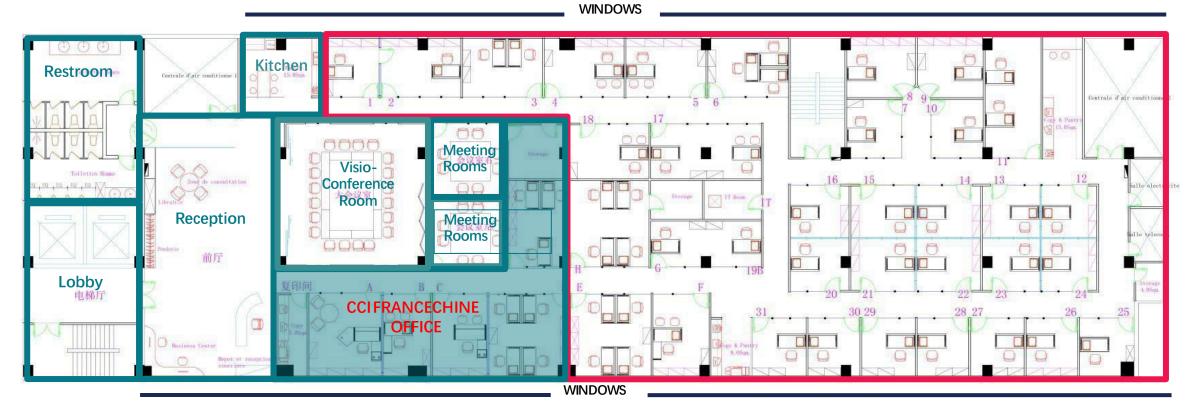

# SHANGHAI SPACES

# SHANGHAI SURFACES

31 6

Privateoffices

Desks in openspace

### SHANGHAI OFFERS

| MENTION               | WORK<br>STATIONS | PHONE LINES | PRICE*/MONTH    |
|-----------------------|------------------|-------------|-----------------|
| Working desk          | 1                | 1           | 5,000 RMB       |
| Small private office  | 1-2              | 1           | from 8,000 RMB  |
| Medium private office | 2 to 4           | 2+          | from 12,000RMB  |
| Grand private office  | 12               | 4+          | from 16,000 RMB |