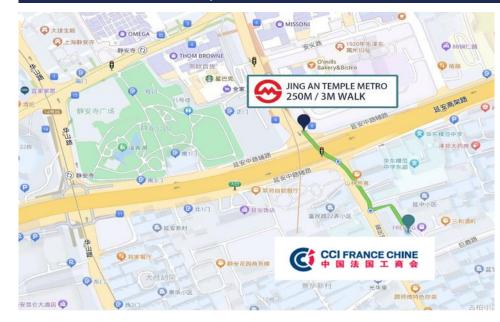

#### 2/F, Mayfair Tower, 83Fu Min Road

#### Walkingdistance

- 3 Minutes Jing'an Temple Metro Station
- 3 MinutesNanjingWestRoad
- 5 MinutesHuaihai MiddleRoad