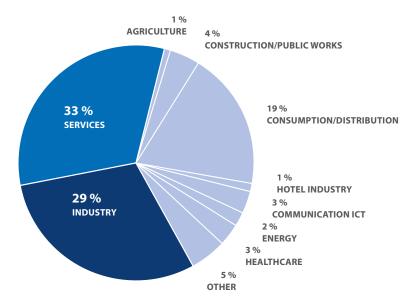

#### Member breakdown by sector (2023)

1,675
Members

**79**Patron Members

212 Events

Offline & Online

13,764
Events
Participants

55
Hosted
Companies

Business Support Projects