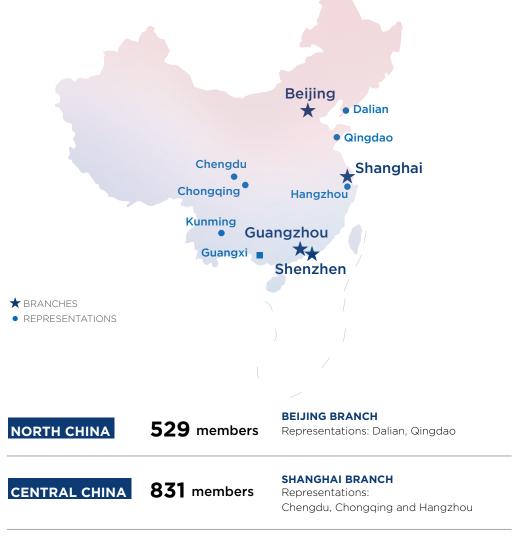

# PATRON MEMBERS

CCI FRANCE CHINE warmly thanks its Patron Members for their great support.

sanofi

CCI FRANCE CHINE is represented by 4 branches and representatives across China.

SOUTH CHINA 315 members Represe

#### **GUANGZHOU, SHENZHEN BRANCHES**

Representations: Guangxi and Kunming