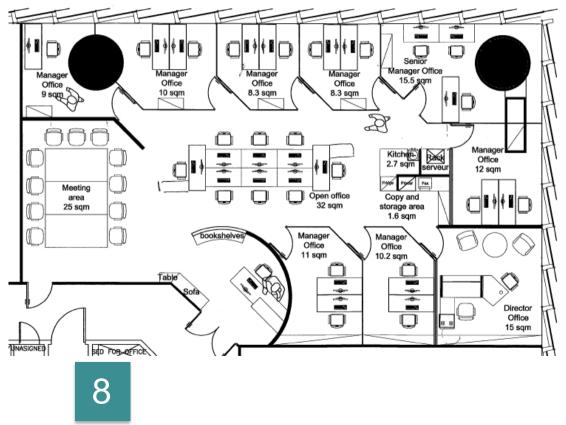

## **Business Center**

Private offices

Desks in Open Space

## Our Offers: Private and equipped offices

| Mention                                                                                                    | Work stations | Phone Lines | Price HT RMB/ month |
|------------------------------------------------------------------------------------------------------------|---------------|-------------|---------------------|
| Working desk in Open Space Max 15 days/month, unplaced seats Located in CCI Guangzhou and Shenzhen offices | 1             | 1           | 1,500*              |
| Manager Office                                                                                             | 2             | 2           | 5,500               |
| Director / Senior Manager Office                                                                           | From 1 to 4   | 2+          | From 6,500**        |

- Offices from 8 to 15 sqm.
- Furnished (desk, chairs, phone, closet)
- Internet (Wi-Fi and fiber optic)
- Telephone (direct line)
- Scanner, photocopier, printer

\*add 500RMB to benefit the membership advantages