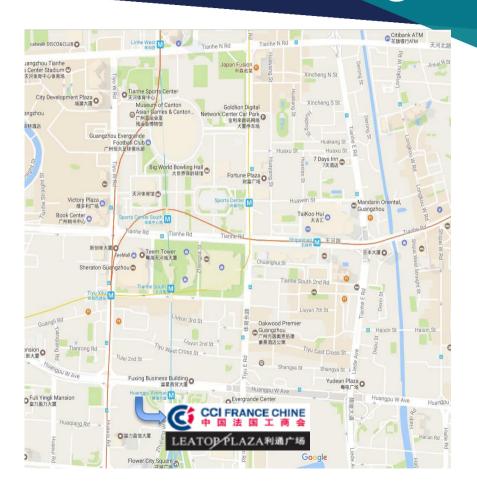

## Guangzhou Location

#### **Tianhe Business District**

CCI FRANCE CHINE is located in the heart of the Zhujiang New Town.

#### **Driving distance**

- 40 Minutes from Baiyun International Airport (CAN.)
- 10 Minutes from Guangzhou East Railway Station

#### Walking distance

- 10 Minutes from Tiyu Xilu Metro Station
- 2 Minutes from Huangpu Avenue APM Station