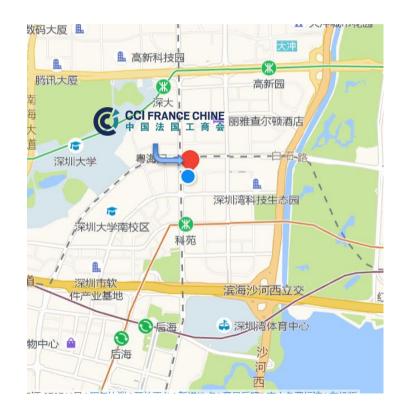

### **Shenzhen Location**

## High-Tech Industry Park

CCI FRANCE CHINE Shenzhen is located in the heart of the Nanshan quartier

#### **Driving distance**

- 40 Minutes from Shenzhen Bao'an International Airport
- 30 Minutes from Shenzhenbei Railway Station

#### Walking distance

- 7 Minutes from Ke'yuan Metro Station (Ligne 2, Exit C)
- 16 Minutes from Shenzhen University Metro Station (Ligne 1 Exit C)

#### Around us

- 2.2 km to Shenzhen Bay Park and Mixc
- 1.5 km to Shenzhen University