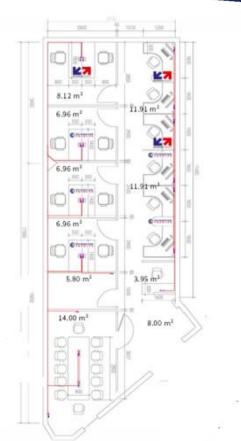

## **Business Center of Shenzhen**

4
Private Offices

**7**Desks in Open Space

## our Offers: Closed and equipped offices

| Mention                                                                                                    | Work stations | Phone Lines | Price HT RMB/ month |
|------------------------------------------------------------------------------------------------------------|---------------|-------------|---------------------|
| Working desk in Open Space Max 15 days/month, unplaced seats Located in CCI Guangzhou and Shenzhen offices | 1             | 1           | 1,500*              |
| Medium Closed Office                                                                                       | 2             | 1           | 3,500               |

<sup>•</sup> Offices of 6.96 m<sup>2</sup>

\*add 500RMB to benefit the membership advantages

Possibility to add phone line under request

Furnished (Desk, chairs, phone, closet)

<sup>•</sup> Internet (Wi-Fi and fiber optic)