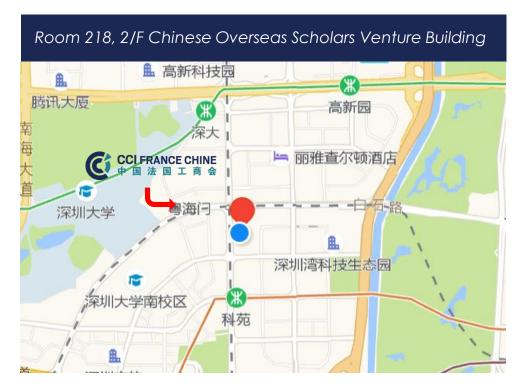

## SHENZHEN LOCATION

CCI FRANCE CHINE is located in the heart of the Nanshan Disctrict.

#### Around us

- 2.2 km to Shenzhen Bay Park and Mixc
- 1.5 km to Shenzhen University

#### **Driving distance**

- 40 Minutes from Shenzhen Bao'an International Airport
- 30 Minutes from Shenzhen bei Railway Station

#### Walking distance

- 7 Minutes from Ke'yuan Metro Station (Ligne 2, Exit C)
- 16 Minutes from Shenzhen University Metro Station (Ligne 1 Exit C)