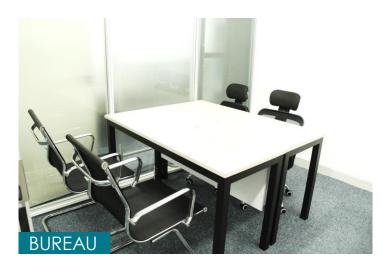

### Private and equipped offices:

- Offices of 6.96 m<sup>2</sup>
- Furnished
- Internet (Wi-Fi and fiber optic)
- Scanner, photocopier, printer
- Possibility to add phone line under request
- Desk and chairs provided