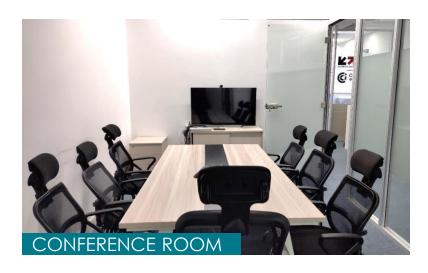

#### Free use of meeting rooms

→ Conference room (up to 8 seats) available under request according to availabilities

Free Shared printer, scanner, copier