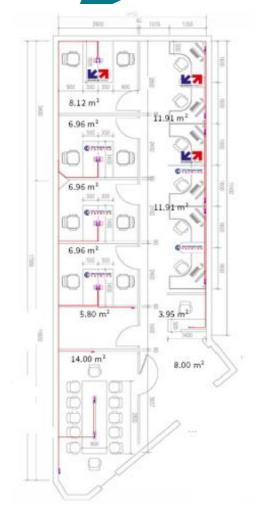

## SHENZHEN SURFACES

4

7

Private offices

Desks in Open Space

### Private and equipped offices:

- Offices of 6.96 m<sup>2</sup>
- Furnished
- Internet (Wi-Fi and fiber optic)
- Scanner, photocopier, printer
- Possibility to add phone line under request
- Desk and chairs provided