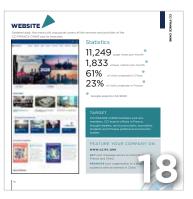

#### **Statistics**

11,249 page views per month

1,833 unique visitors per month

61% of visits originate in China

23% of visits originate in France

Google analytics 04/2020