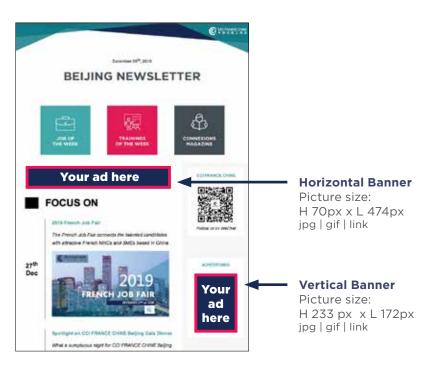

## SIZE SPECIFICATIONS OF ADVERTISEMENTS IN NEWSLETTERS

### **NEWSLETTERS**

| POSITION             | DIFFUSION | STANDARD<br>PRICE | MEMBER PRICE | DIMENSIONS IN PIXELS |
|----------------------|-----------|-------------------|--------------|----------------------|
| HORIZONTAL (1 MONTH) | NATIONAL  | ¥10,000           | ¥8,000       | 474 X 70             |
| VERTICAL (1 MONTH)   | NATIONAL  | ¥9,000            | ¥7,000       | 233 X 172            |
| HORIZONTAL (1 MONTH) | LOCAL     | ¥3,500            | ¥2,500       | 474 X 70             |
| VERTICAL (1 MONTH)   | LOCAL     | ¥3,000            | ¥2,500       | 233 X 172            |

#### Horizontal Banner Inside All Articles

Picture size: H 334px x L 960px jpg | gif | link

| POSITION                                           | DIFFUSION | STANDARD<br>PRICE | MEMBER PRICE |
|----------------------------------------------------|-----------|-------------------|--------------|
| HORIZONTAL<br>TOP POSITION<br>(1 MONTH - 4 PUSHES) | NATIONAL  | ¥7,000            | ¥6,000       |