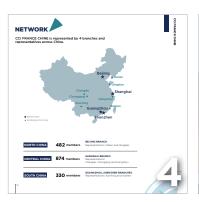

#### **CCI FRANCE CHINE**

has 4 Business Centers located in the city center of Beijing, Guangzhou, Shanghai & Shenzhen.

CCI FRANCE CHINE is represented by 4 branches and representatives across China.

| NORTH CHINA   | 482 members | <b>BEIJING BRANCH</b> Representations: Dalian and Qingdao              |
|---------------|-------------|------------------------------------------------------------------------|
| CENTRAL CHINA | 874 members | SHANGHAI BRANCH<br>Representations:<br>Chengdu, Chongqing and Hangzhou |
| SOUTH CHINA   | 330 members | GUANGZHOU, SHENZHEN BRANCHES Representations: Kunming and Xiamen       |