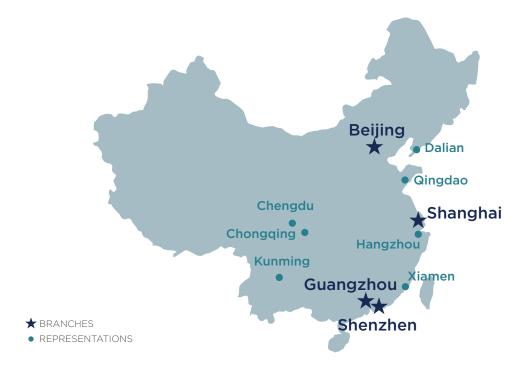

#### **CCI FRANCE CHINE**

has 4 Business Centers located in the city center of Beijing, Guangzhou, Shanghai & Shenzhen.

CCI FRANCE CHINE is represented by 4 branches and representatives across China.

| NORTH CHINA   | 482 members | <b>BEIJING BRANCH</b> Representations: Dalian and Qingdao              |
|---------------|-------------|------------------------------------------------------------------------|
| CENTRAL CHINA | 874 members | SHANGHAI BRANCH<br>Representations:<br>Chengdu, Chongqing and Hangzhou |
| SOUTH CHINA   | 330 members | GUANGZHOU, SHENZHEN BRANCHES Representations: Kunming and Xiamen       |