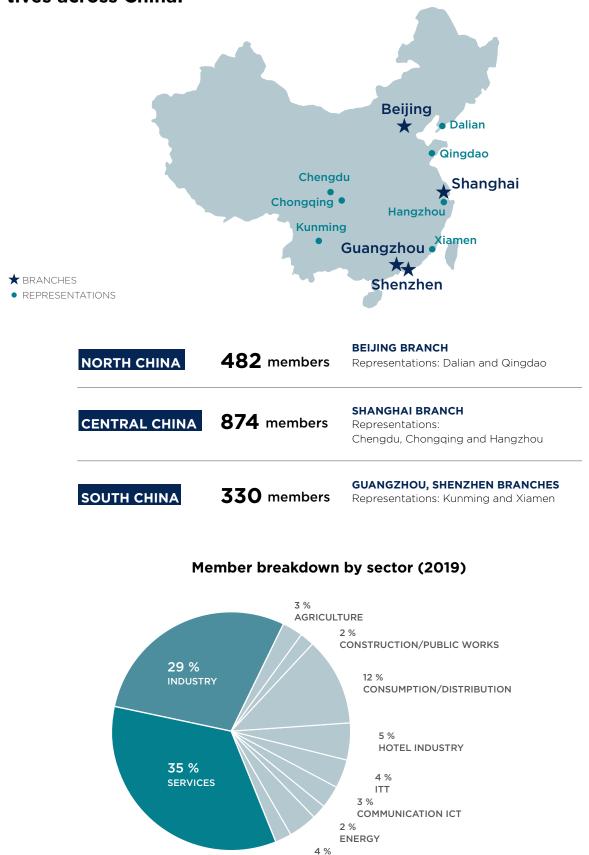

# TO LEAD

the French business community through our various business events, a vibrant platform for exchange and networking.

CCI FRANCE CHINE is represented by 4 branches and representatives across China.

HEALTHCARE

2 % OTHER

**394** Events

**17,200** Events Participants

72 Hosted Companies

425 Visas issued to France

29 Business support projects

77 Trainings

**393** Trainings Participants

Recruitments for our clients