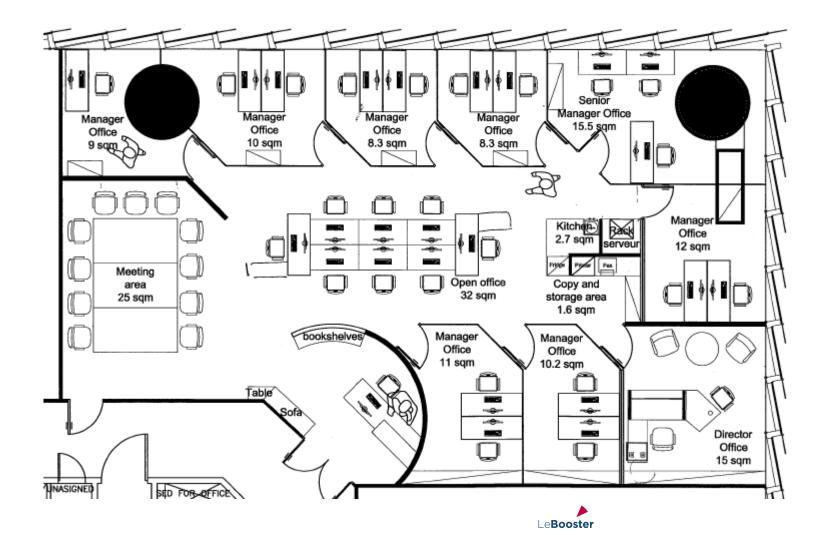

### **GUANGZHOU SPACES**

### **GUANGZHOU SURFACES**

### Private and equipped offices:

- Offices from 8 to 15 m2.
- Furnished
- Internet (Wi-Fi and fiber optic)
- Telephone (direct line and transfer)
- Scanner, photocopier, printer

# **GUANGZHOU OFFERS : Private offices**

| MENTION               | WORK STATIONS | PHONE LINES | PRICE* / MONTH |
|-----------------------|---------------|-------------|----------------|
| Small private office  | 1 to 2        | 1           | 4,500 RMB      |
| Medium private office | 2 to 3        | 2           | 5,500 RMB      |