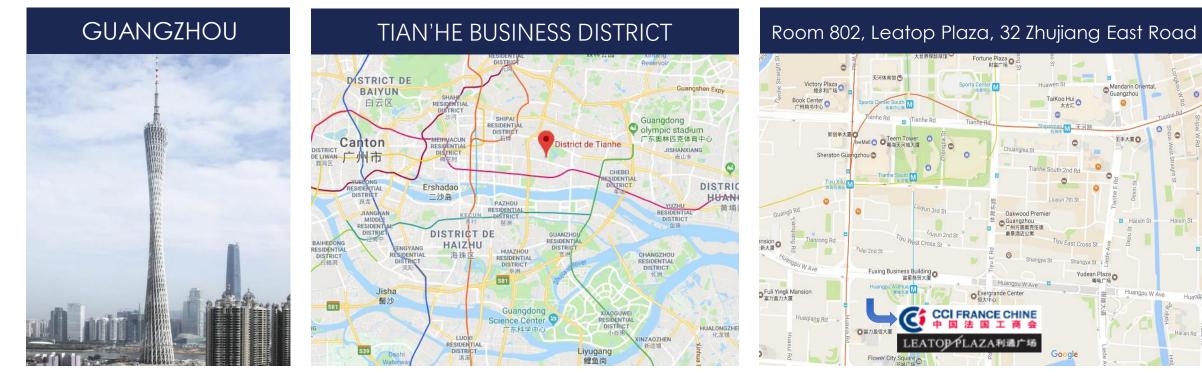

# **GUANGZHOU LOCATION**

CCI FRANCE CHINE is located in the heart of the Zhujiang New Town.

#### Driving distance

- 40 Minutes from Baiyun International Airport (CAN.)
- 10 Minutes from Guangzhou East Railway Station

#### Walking distance

- 10 Minutes from Tiyu Xilu Metro Station
- 2 Minutes from Huangpu Avenue APM Station