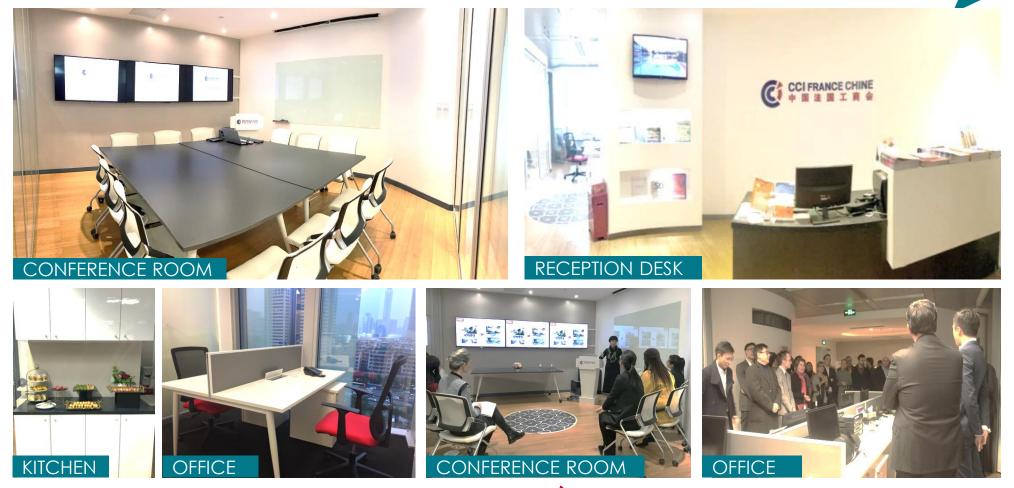

### **GUANGZHOU SPACES**

#### Free use of meeting rooms

→ Fully equiped with TVs and Visioconference system

- → Conference room (up to 50 seats) available under request according to availabilities
- → Free providing of facilities: screen and projectors, Confcall & Visioconf systems

**Internet →** WIFI + Wires

Free Shared printer, scanner, copier

Private phone lines
→ direct line / extension via standard / call transfer

Coffee, tea and water at-will.

Le**Booster** 

#### **Business center assistant**

→ (Front desk): receive your guests, call forwarding, sending letters and parcels.