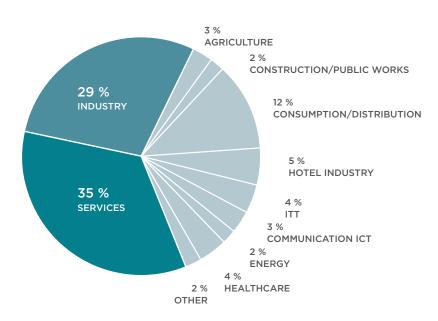

#### Member breakdown by sector (2019)

1,686
Members

**68**Patron Members

**394** Events

17,200

**Events**Participants

72 Hosted

**Companies** 