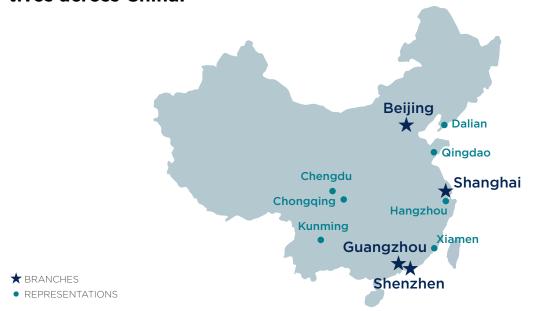

## CCI FRANCE CHINE is represented by 4 branches and representatives across China.

| NORTH CHINA   | 482 members        | <b>BEIJING BRANCH</b> Representations: Dalian and Qingdao              |
|---------------|--------------------|------------------------------------------------------------------------|
| CENTRAL CHINA | <b>874</b> members | SHANGHAI BRANCH<br>Representations:<br>Chengdu, Chongqing and Hangzhou |
| SOUTH CHINA   | 330 members        | GUANGZHOU, SHENZHEN BRANCHES Representations: Kunming and Xiamen       |