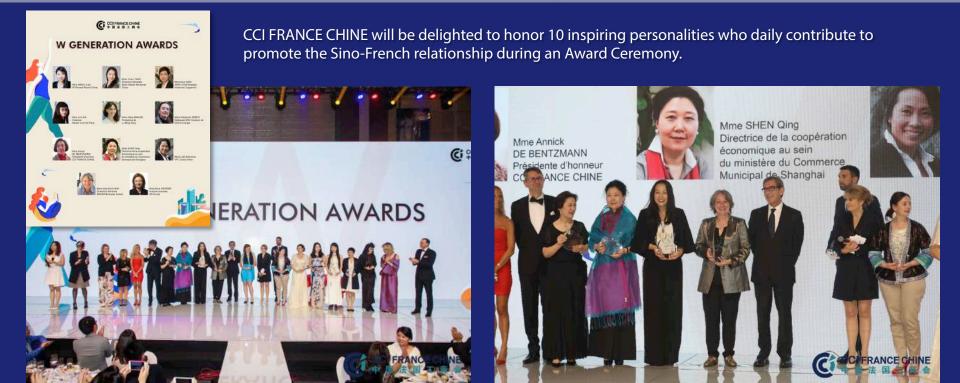

EIJING November 30th, 2019



#### CHINA-FRANCE 55 YEARS OF DIPLOMATIC RELATIONS

DESIGNED BY FF SHANGHAI

## **Our Partners**



## French & Chinese Business Community







French & Chinese Officials

W GENERATIO

Executives

CEOs

General Managers Media





## **Our Event**



#### When

Saturday, November 30th, 2019 From 5: 30pm till late

#### Where

Hyatt Regency Grand Ballroom 8 Guangshun South Street, Beijing

#### Agenda

5: 30pm – 7: 00pm: Champagne Cocktail
7: 00pm – 10: 00pm: Exquisite French Dinner
10: 00pm – Late: Nightfall Dancing

## **Champagne** Cocktail



## Le Diner de Gala



## **Finest French Gastronomy**

## Awake your SENSES

# TAS TE





### **L'Orchestre**

## Chinese Symphonic Orchestra





## China – France Diplomatic Relationship 55th Anniversary Awards







## **Become a Partner**



- Reach top level Executives
- Benefit of a Large-scale advertising
- Invite your Clients and Partners
- Show your Know-how
- Promote your Company
- Enjoy an exquisite dinner from our best French Cuisine Chefs
- Contribute to the Asian Largest French Corporate Event

## **Company Booth**









Show your Know-howPromote your companyPresent your innovationsDeliver an experience to our guests

## **Company Table**



During the Gala Dinner, your company can provide corporate or promotional videos to be displayed on the giant screen in front of the audience.

**On-Screen Video** 



## Partner's Interview



Your interview will be displayed on the Giant-screen as a welcome word for the Gala dinner.



## Lucky Draw



## Logo Exposure



#### Logo Backdrop