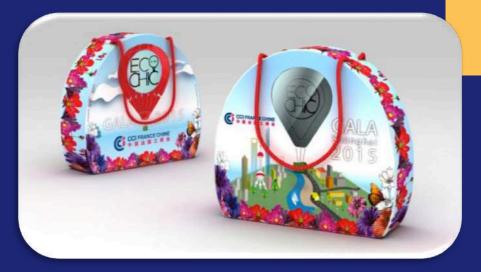

#### Welcome Backdrop

Every guest receives a luxurious gift bag as a souvenir of the Gala. Extend your exposure by providing your flagship products or goodies to one thousand people.

## **GALA 2018 Souvenirs**