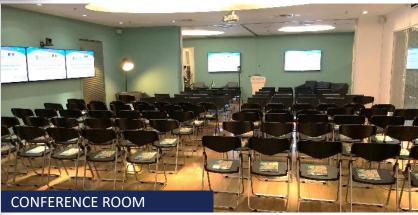

# **BEIJING SPACES**

## Free use of meeting rooms

- → Fully equiped with TVs and Visioconference system
- → Conference room (up to 50 seats) available under request according to availabilities
- → Free providing of facilities: screen and projectors, Confcall & Visioconf systems