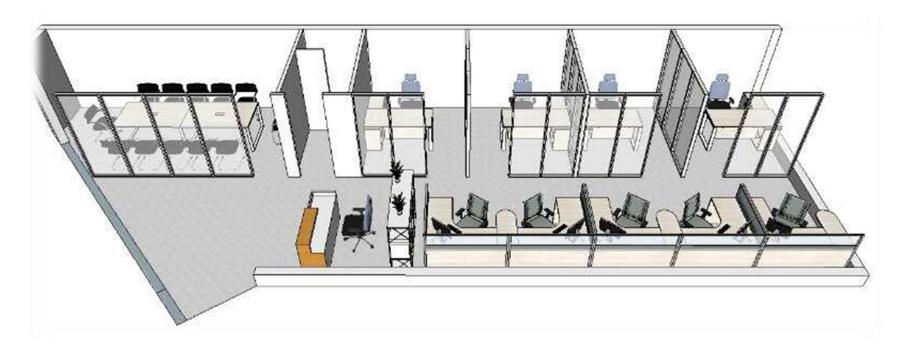

# **BEIJING SPACES**

# **BEIJING SURFACES**

24
Private offices
Desks in open space

# Private and equipped offices:

- Offices from 8 to 18 m2.
- Furnished
- Internet (Wi-Fi and fiber optic)
- Telephone (direct line and transfer)
- Scanner, photocopier, printer