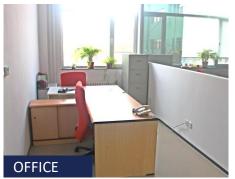

# Private and equipped offices:

- Offices from 8 to 18 m2.
- Furnished
- Internet (Wi-Fi and fiber optic)
- Telephone (direct line and transfer)
- Scanner, photocopier, printer