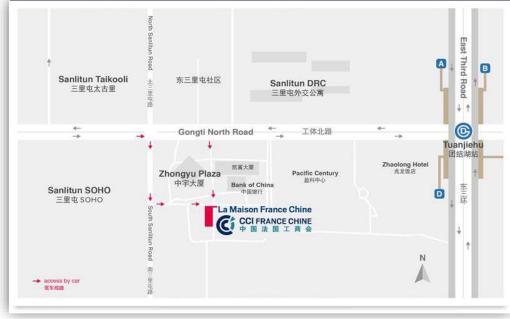

# **BEIJING LOCATION**

CCI FRANCE CHINE is located in the heart of Sanlitun.

## Suites 201-222, 2F, Building 81, No 4 Gongti North Road

### Walking distance

- 10 Minutes from Tuanjiehu Metro Station
- 2 Minutes from Sanlitun Village