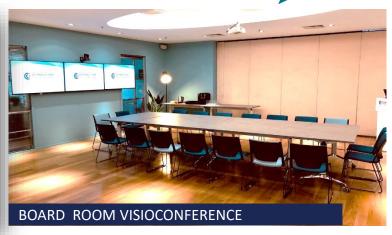

# **BEIJING SPACES**

## Free use of meeting rooms

- → Fully equiped with TVs and Visioconference system
- → Conference room (up to 50 seats) available under request according to availabilities
- → Free providing of facilities: screen and projectors, Confcall & Visioconf systems