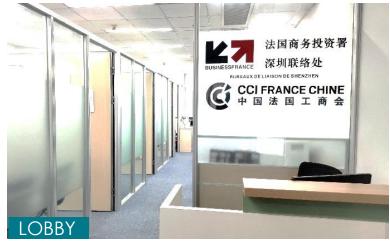

# SHENZHEN SPACES

## Business center assistant

→ (Front desk): receive your guests, call forwarding, sending letters and parcels.

Internet → WIFI + Wires

Free Shared printer, scanner, copier