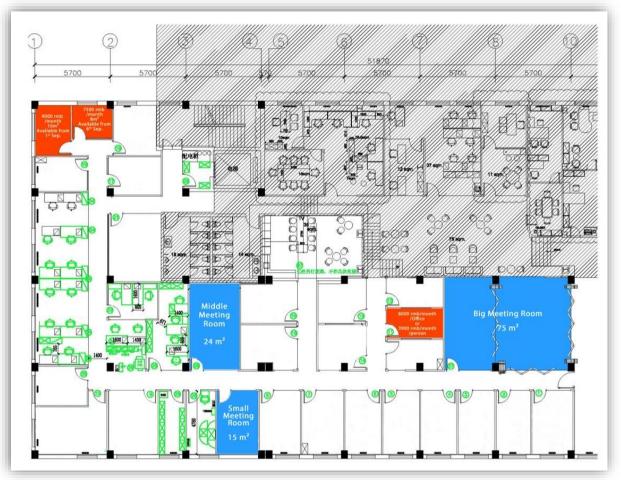

# SHANGHAI SPACES

# SHANGHAI SURFACES

33

6

Private offices

Desks in open space