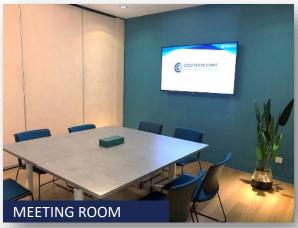

## Free use of meeting rooms

- → Fully equiped with TVs and Visioconference system
- → Conference room (up to 50 seats) available under request according to availabilities
- → Free providing of facilities: screen and projectors, Confcall & Visioconf systems

### Free use of meeting rooms

- → Fully equiped with TVs and Visioconference system
- → Conference room (up to 50 seats) available under request according to availabilities
- → Free providing of facilities: screen and projectors, Confcall & Visioconf systems