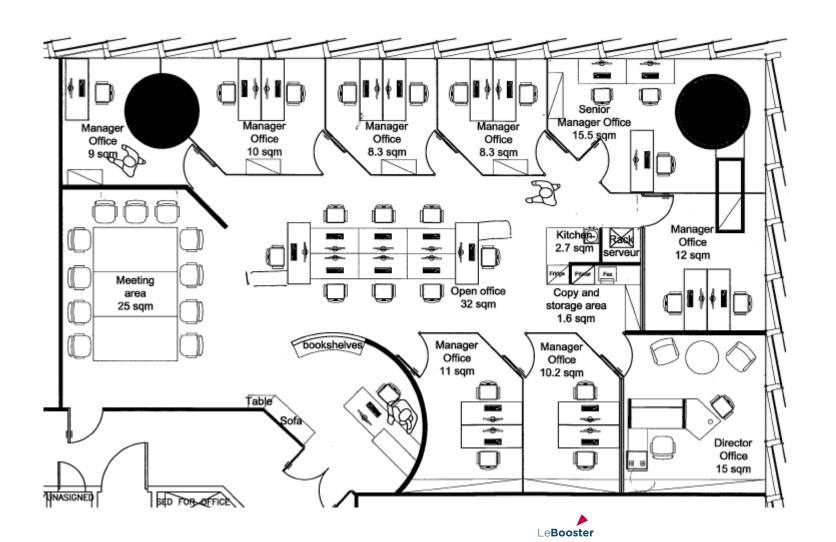

# **BEIJING SPACES**

# Private and equipped offices:

- Offices from 8 to 18 m2.
- Furnished
- Internet (Wi-Fi and fiber optic)
- Telephone (direct line and transfer)
- Scanner, photocopier, printer