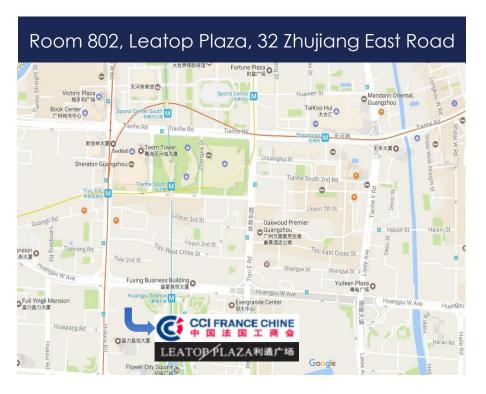

# **GUANGZHOU LOCATION**

CCI FRANCE CHINE is located in the heart of the Zhujiang New Town.

### **Driving distance**

- 40 Minutes from Baiyun International Airport (CAN.)
- 10 Minutes from Guangzhou East Railway Station

### Walking distance

- 10 Minutes from Tiyu Xilu Metro Station
- 2 Minutes from Huangpu Avenue APM Station