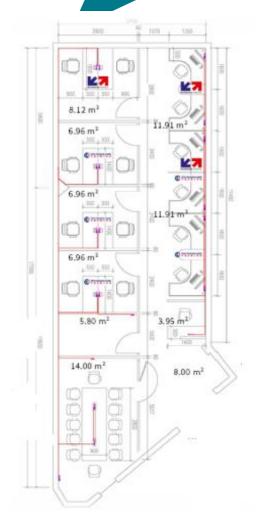

# SHANGHAI SPACES

# SHANGHAI SURFACES

33

6

Private offices

Desks in open space