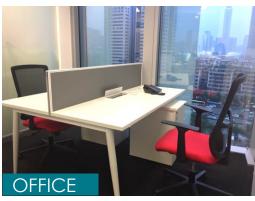

# **GUANGZHOU SPACES**

# Private and equipped offices:

- Offices from 8 to 15 m2.
- Furnished
- Internet (Wi-Fi and fiber optic)
- Telephone (direct line and transfer)
- Scanner, photocopier, printer