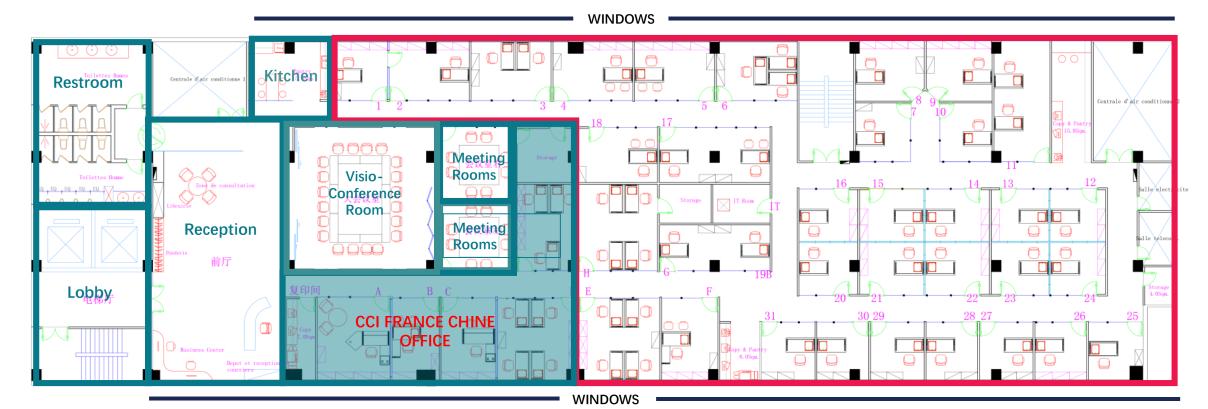

# **GUANGZHOU SPACES**

# **GUANGZHOU SURFACES**

# Private and equipped offices:

- Offices from 8 to 15 m2.
- Furnished
- Internet (Wi-Fi and fiber optic)
- Telephone (direct line and transfer)
- Scanner, photocopier, printer