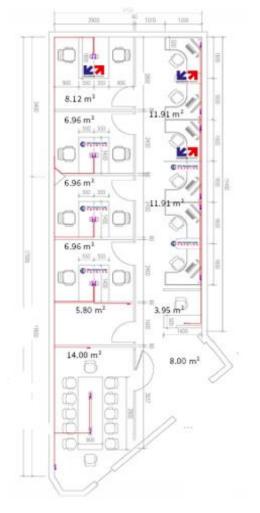

# SHENZHEN SURFACES

4

7

Private offices

Desks in Open Space

## Private and equipped offices:

- Offices of 6.96 m<sup>2</sup>
- Furnished
- Internet (Wi-Fi and fiber optic)
- Scanner, photocopier, printer
- Possibility to add phone line under request
- Desk and chairs provided