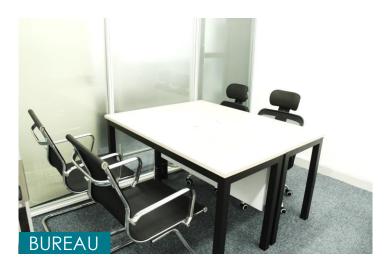

# SHENZHEN SPACES

## Private and equipped offices:

- Offices of 6.96 m<sup>2</sup>
- Furnished
- Internet (Wi-Fi and fiber optic)
- Scanner, photocopier, printer
- Possibility to add phone line under request
- Desk and chairs provided