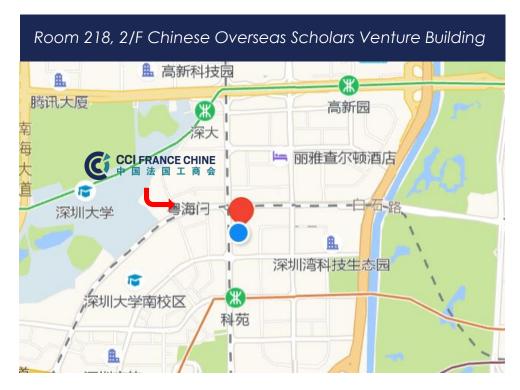

# SHENZHEN LOCATION

CCI FRANCE CHINE is located in the heart of the Nanshan Disctrict.

#### Around us

- 2.2 km to Shenzhen Bay Park and Mixc
- 1.5 km to Shenzhen University

#### **Driving distance**

- 40 Minutes from Shenzhen Bao'an International Airport
- 30 Minutes from Shenzhen bei Railway Station

### Walking distance

- 7 Minutes from Ke'yuan Metro Station (Ligne 2, Exit C)
- 16 Minutes from Shenzhen University Metro Station (Ligne 1 Exit C)