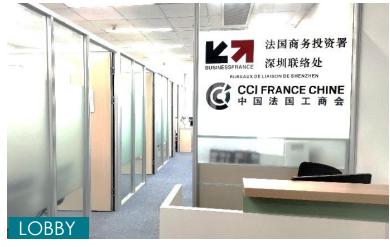

# SHENZHEN SPACES

### Business center assistant

→ (Front desk): receive your guests, call forwarding, sending letters and parcels.

Internet → WIFI + Wires

Free Shared printer, scanner, copier