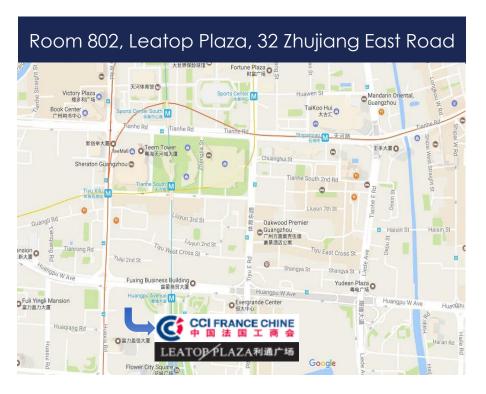

# **GUANGZHOU LOCATION**

CCI FRANCE CHINE is located in the heart of the Zhujiang New Town.

#### **Driving distance**

- 40 Minutes from Baiyun International Airport (CAN.)
- 10 Minutes from Guangzhou East Railway Station

#### Walking distance

- 10 Minutes from Tiyu Xilu Metro Station
- 2 Minutes from Huangpu Avenue APM Station