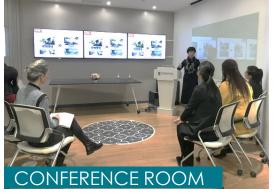

### Free use of meeting rooms

- → Fully equiped with TVs and Visioconference system
- → Conference room (up to 50 seats) available under request according to availabilities
- → Free providing of facilities: screen and projectors, Confcall & Visioconf systems