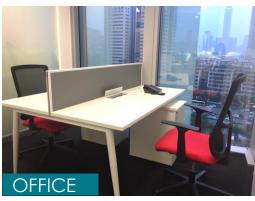

# **GUANGZHOU SPACES**

## Private and equipped offices:

- Offices from 8 to 15 m2.
- Furnished
- Internet (Wi-Fi and fiber optic)
- Telephone (direct line and transfer)
- Scanner, photocopier, printer