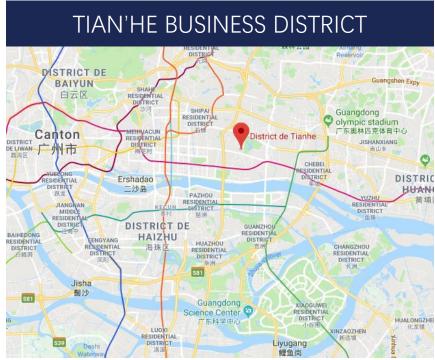

# **GUANGZHOU LOCATION**

CCI FRANCE CHINE is located in the heart of the Zhujiang New Town.

#### **Driving distance**

- 40 Minutes from Baiyun International Airport (CAN.)
- 10 Minutes from Guangzhou East Railway Station

#### Walking distance

- 10 Minutes from Tiyu Xilu Metro Station
- 2 Minutes from Huangpu Avenue APM Station