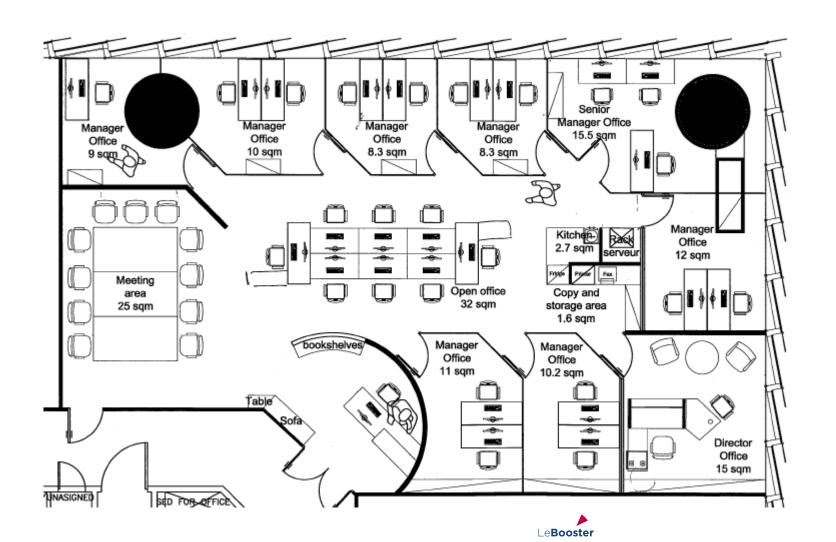

STITUTIONAL PARTNERS

Get privileged contacts with our partners!







**OUR CHINESE PARTNERS** 







OUR FRENCH PARTNERS



























CCI FRANCE CHINE BUSINESS CENTER

#### Hervé LAMBELIN

South China Branch Director lambelin.herve@ccifc.org +86 (20) 2916 5512

#### **Ophélie YAN**

South China Membership & Business Center Manager yan.ophelie@ccifc.org +86 (20) 2916 5530



# **GUANGZHOU LOCATION**

CCI FRANCE CHINE is located in the heart of the Zhujiang New Town.





#### **Driving distance**

- 40 Minutes from Baiyun International Airport (CAN.)
- 10 Minutes from Guangzhou East Railway Station





#### Walking distance

- 10 Minutes from Tiyu Xilu Metro Station
- 2 Minutes from Huangpu Avenue APM Station

# **GUANGZHOU SPACES**













# **GUANGZHOU SURFACES**





## Private and equipped offices:

- Offices from 8 to 15 m2.
- Furnished
- Internet (Wi-Fi and fiber optic)
- Telephone (direct line and transfer)
- Scanner, photocopier, printer

# **GUANGZHOU OFFERS**

| MENTION                    | work stations | PHONE LINES | PRICE* /MONTH   |
|----------------------------|---------------|-------------|-----------------|
| Working desk in open space | 1             | 1           | 3,000 RMB       |
| Medium private office      | 2             | 2           | 5,800 RMB       |
| Grand private office       | From 1 to 4   | 2+          | 6,800/7,800 RMB |

\*Price subject to V. A. T. at 6.72%

Possibility to add phone line under request

Desk, Chairs, Phones & Closets provided

### **TERMS & CONDITIONS:**

• Contract: minimum 2 months - basic contra