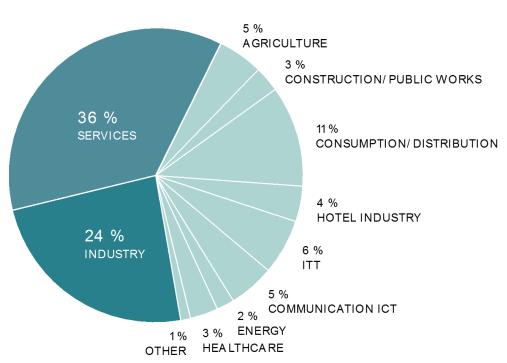

# PATRON MEMBERS

2019





## Follow us



Wechat



LinkedIn



Contact us

sh-membership@ccifc.org





Since 1992, we help French companies succeed in China through information, networking and business development services.

**KEY FIGURES** 

**1,654** Members 2018

including **63** Patron Members





**392** Events organized for

17,000 Participants

1 ST



**72** Hosted Companies in our Business Center

**Sino-French Network** 

 $3^{rd}$ 



**455** Visas issued to France

French Chamber of Commerce in the world



**54** Trainings for **374** Trainees





**31** Companies followed by our Business Support Service

**70** Recruitments for our customers



# **KEY FIGURES**



### Member breakdown by sector (2018)





### **ESSENTIAL**



**National Membership** 



National exposure: Your logo at every CCI FRANCE Chine Office, Events, Publication



Access to exclusive event reserved to Patron Members



Free access for your employees to CCI events: Conferences, Working Groups & Clubs



Free Visa Fast Track Service



Discount on all our services: Recruitment, Training, Advertising and Business Services



Stay informed on French-Chinese business through our communication tools: Newsletter, Magazine, Directory & Website

#### **PATRONS MEMBERS**





### **EVENTS**



#### [NEW] CEO CONFERENCE

Enable your Worldwide CEO to meet the community during his/her visit in China

#### [NEW] PATRON MEMBERS OPEN DAY

Invite the community to discover your company





#### [NEW] OFFICIAL CEREMONY

Official c