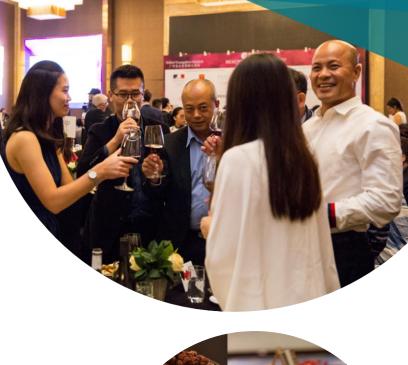

## WHAT IS BEAUJOLAIS NOUVEAU?

Beaujolais nouveau is a traditional and historical French event always organized on the 3rd Thursday of November to celebrate the famous new Beaujolais Wine.

\*\*\*

Every year, this event gathers more than 800 people from Chinese and French communities to enjoy the new wine through a relaxing and funny atmosphere.

# WHAT ABOUT BEAUJOLAIS NOUVEAU PARTY?

➤ Reach out French and Chinese Business Communities

\*\*\*

> Enjoy our Western and Chinese Buffets

\*\*\*

➤ Take place on our Traditional French Wine Tasting Festival Event

\*\*\*

➤ Contribute to the Largest South China Corporate French Event with the General Consulate of France from Guangzhou