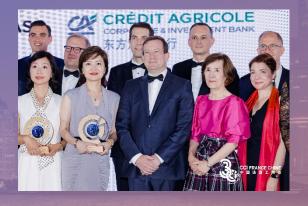

#### THE GALA

Every year the CCI FRANCE CHINE organizes its GALA in Shanghai, Beijing and Guangzhou. As the largest annual event of the French and Chinese business community in Beijing, the GALA gathers more than **650 guests** from all industries, in presence of **Officials, Executives, and Media**.

#### BEIJING GALA 2024

This year's special edition aims to celebrate the 60th Anniversary of the Establishment of Diplomatic Relations between France and China.

This very special event is the unique occasion to meet the elites from the French and Chinese business communities in the most exclusive atmosphere.