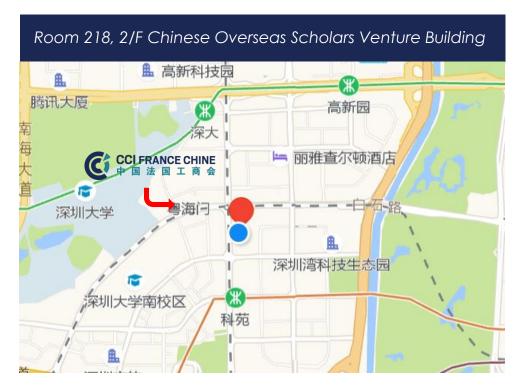

# SHENZHEN LOCATION

CCI FRANCE CHINE is located in the heart of the Nanshan Disctrict.

#### Around us

- 2.2 km to Shenzhen Bay Park and Mixc
- 1.5 km to Shenzhen University

### **Driving distance**

- 40 Minutes from Shenzhen Bao'an International Airport
- 30 Minutes from Shenzhen bei Railway Station

### Walking distance

- 7 Minutes from Ke'yuan Metro Station (Ligne 2, Exit C)
- 16 Minutes from Shenzhen University Metro Station (Ligne 1 Exit C)