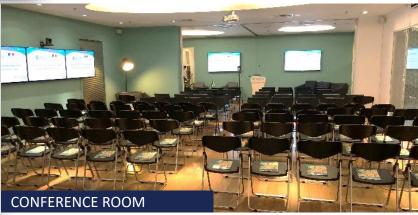

# **GUANGZHOU SPACES**

## Free use of meeting rooms

- → Fully equiped with TVs and Visioconference system
- → Conference room (up to 50 seats) available under request according to availabilities
- → Free providing of facilities: screen and projectors, Confcall & Visioconf systems