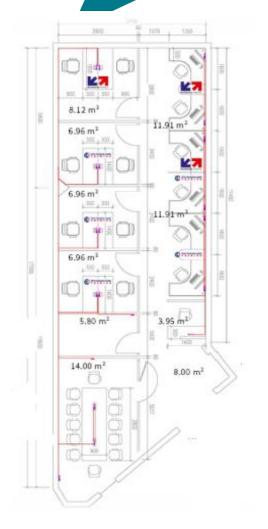

# **BEIJING SPACES**

# **BEIJING SURFACES**

24

Private offices

# Private and equipped offices:

- Offices from 10 to 31 m<sup>2</sup>.
- Furnished
- Internet (Wi-Fi and fiber optic)
- Telephone (direct line and transfer)
- Scanner, photocopier, printer