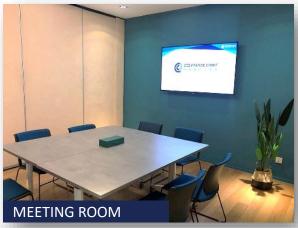

## Free use of meeting rooms

- → Fully equiped with TVs and Visioconference system
- → Conference room (up to 50 seats) available under request according to availabilities
- → Free providing of facilities: screen and projectors, Confcall & Visioconf systems

### Free use of meeting rooms

- → Fully equiped with TVs and Visioconference system
- → Conference room (up to 50 seats) available under request according to availabilities
- → Free providing of facilities: screen and projectors, Confcall & Visioconf systems

### Free use of meeting rooms

→ Conference room (up to 8 seats) available under request according to availabilities

Free Shared printer, scanner, copier