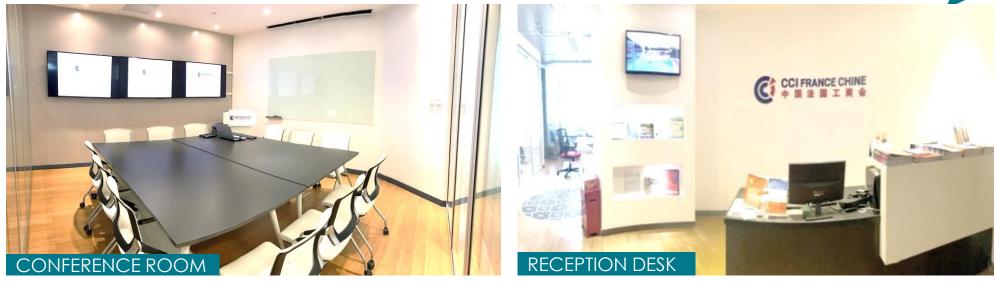

## Free use of meeting rooms

- → Fully equiped with TVs and Visioconference system
- → Conference room (up to 50 seats) available under request according to availabilities
- → Free providing of facilities: screen and projectors, Confcall & Visioconf systems