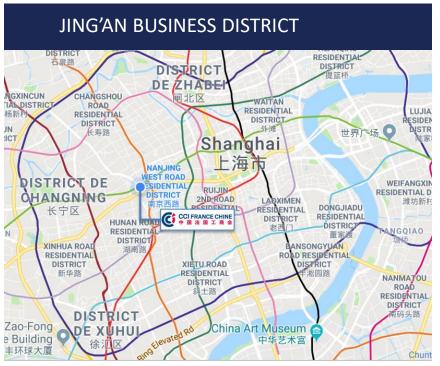

# SHANGHAI LOCATION

CCI FRANCE CHINE is located in the heart Jing 'An Business District.

### **Walking distance**

- 3 Minutes Jing'an Temple Metro Station
- 3 Minutes Nanjing West Road
- 5 Minutes Huaihai Middle Road