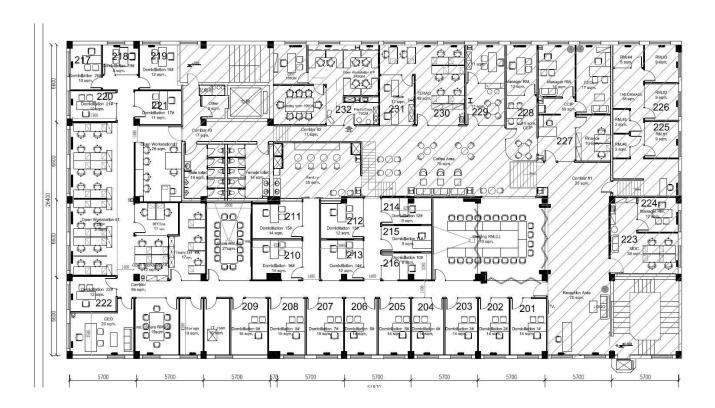

n 1600 members!





# INSTITUTIONAL PARTNERS

Get privileged contacts with our partners!







**OUR CHINESE PARTNERS** 







OUR FRENCH PARTNERS



























### CCI FRANCE CHINE BUSINESS CENTER

#### Anaelle Wu

Business Center Manager wu.anaelle@ccifc.org +86 10 6461 0260

#### **Alexis Nizan**

Operation Manager nizan.alexis@ccifc.org +86 10 6461 0260



# **BEIJING LOCATION**

CCI FRANCE CHINE is located in the heart of Sanlitun.





#### **Driving distance**

- 30 Minutes from Beijing Capital Airport (PEK)
- 20 Minutes from Beijing South Railway



# Suites 201-222, 2F, Building 81, No 4 Gongti North Road



### Walking distance

- 10 Minutes from Tuanjiehu Metro Station
- 2 Minutes from Sanlitun Village

# **BEIJING SPACES**















# **BEIJING SURFACES**



24

Private offices

# Private and equipped offices:

- Offices from 10 to 31 m<sup>2</sup>.
- Furnished
- Internet (Wi-Fi and fiber optic)
- Telephone (direct line and transfer)
- Scanner, photocopier, printer



# **BEIJING OFFERS**

| MENTION               | WORK<br>STATIONS | SQM | PRICE / MONTH* |
|-----------------------|------------------|-----|----------------|
| Working desk          | 1                | 12  | 4,500 RMB      |
| Small private office  | 2                | 12  | 9,500 RMB      |
| Medium private office | 2 to 4           | 14  | 11,500 RMB     |
| Grand private office  | 12               | 31  | 21,500 RMB     |

## **TERMS & CONDITIONS:**

• **Contract**: 12 month basis

• **Deposit**: 2 months

• Notification period : 2 months

• **Invoicing :** monthly, in RMB