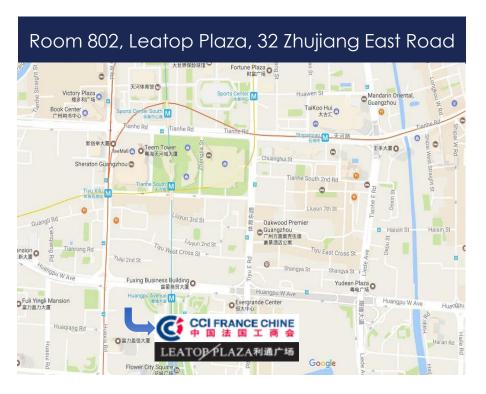

# **GUANGZHOU LOCATION**

CCI FRANCE CHINE is located in the heart of the Zhujiang New Town.

### Walking distance

- 10 Minutes from Tiyu Xilu Metro Station
- 2 Minutes from Huangpu Avenue APM Station