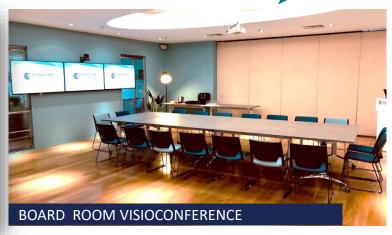

## Free use of meeting rooms

- → Fully equiped with TVs and Visioconference system
- → Conference room (up to 50 seats) available under request according to availabilities
- → Free providing of facilities: screen and projectors, Confcall & Visioconf systems

### Free use of meeting rooms

- → Fully equiped with TVs and Visioconference system
- → Conference room (up to 50 seats) available under request according to availabilities
- → Free providing of facilities: screen and projectors, Confcall & Visioconf systems

### Free use of meeting rooms

→ Conference room (up to 8 seats) available under request according to availabilities

Free Shared printer, scanner, copier