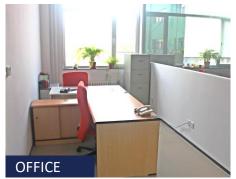

# Private and equipped offices:

- Offices from 10 to 31 m<sup>2</sup>.
- Furnished
- Internet (Wi-Fi and fiber optic)
- Telephone (direct line and transfer)
- Scanner, photocopier, printer