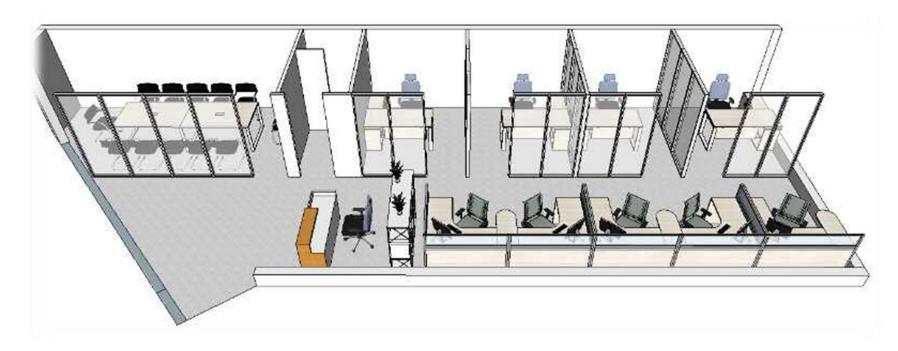

# **BEIJING SPACES**

# **BEIJING SURFACES**

24

Private offices

# Private and equipped offices:

- Offices from 10 to 31 m<sup>2</sup>.
- Furnished
- Internet (Wi-Fi and fiber optic)
- Telephone (direct line and transfer)
- Scanner, photocopier, printer