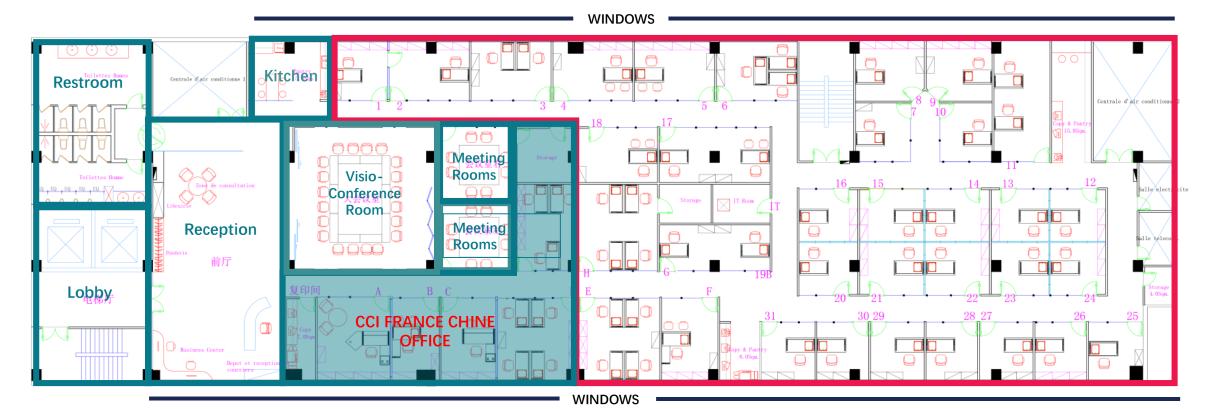

# **GUANGZHOU LOCATION**

CCI FRANCE CHINE is located in the heart of the Zhujiang New Town.

# **GUANGZHOU SPACES**

# **GUANGZHOU SURFACES**