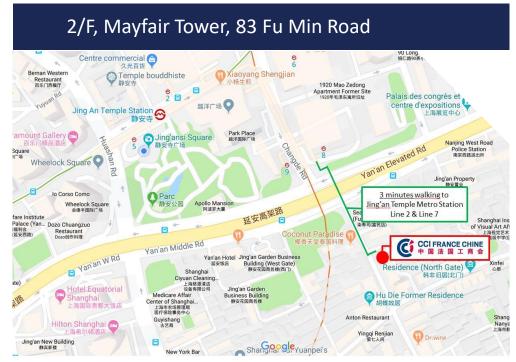

# SHANGHAI LOCATION

CCI FRANCE CHINE is located in the heart Jing 'An Business District.

### **Walking distance**

- 3 Minutes Jing'an Temple Metro Station
- 3 Minutes Nanjing West Road
- 5 Minutes Huaihai Middle Road