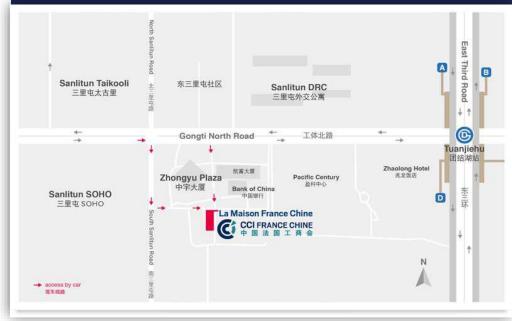

# **BEIJING LOCATION**

CCI FRANCE CHINE is located in the heart of Sanlitun.

# Suites 201-222, 2F, Building 81, No 4 Gongti North Road

### Walking distance

- 10 Minutes from Tuanjiehu Metro Station
- 2 Minutes from Sanlitun Village