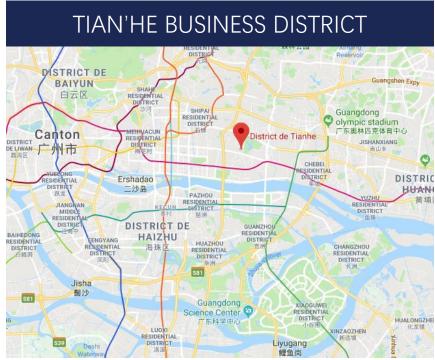

# **GUANGZHOU LOCATION**

CCI FRANCE CHINE is located in the heart of the Zhujiang New Town.

#### **Driving distance**

- 40 Minutes from Baiyun International Airport (CAN.)
- 10 Minutes from Guangzhou East Railway Station

### Walking distance

- 10 Minutes from Tiyu Xilu Metro Station
- 2 Minutes from Huangpu Avenue APM Station