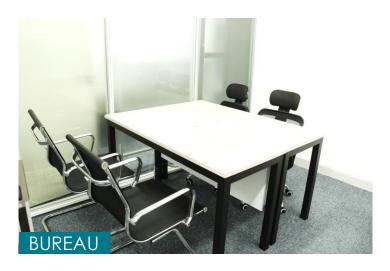

# SHENZHEN SPACES

# Private and equipped offices:

- Offices of 6.96 m<sup>2</sup>
- Furnished
- Internet (Wi-Fi and fiber optic)
- Scanner, photocopier, printer
- Possibility to add phone line under request
- Desk and chairs provided