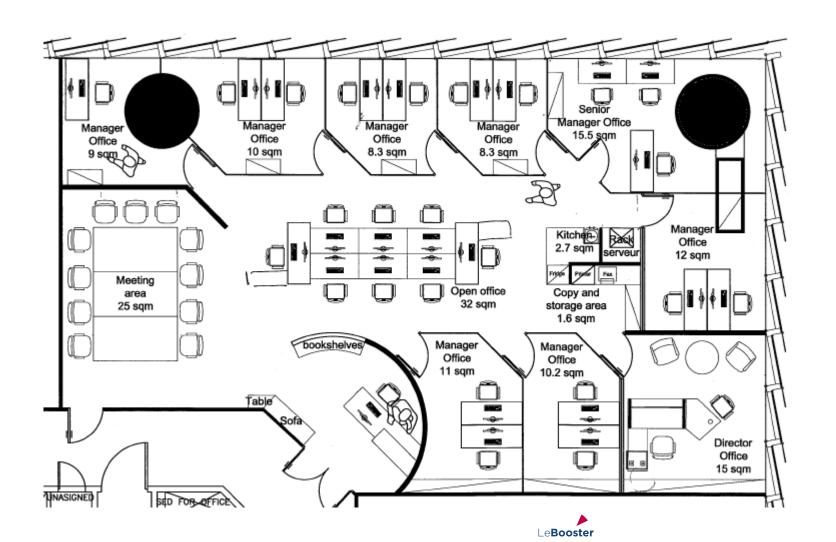

# **BEIJING SPACES**

# **BEIJING SURFACES**

24

Private offices

# Private and equipped offices:

- Offices from 10 to 31 m<sup>2</sup>.
- Furnished
- Internet (Wi-Fi and fiber optic)
- Telephone (direct line and transfer)
- Scanner, photocopier, printer